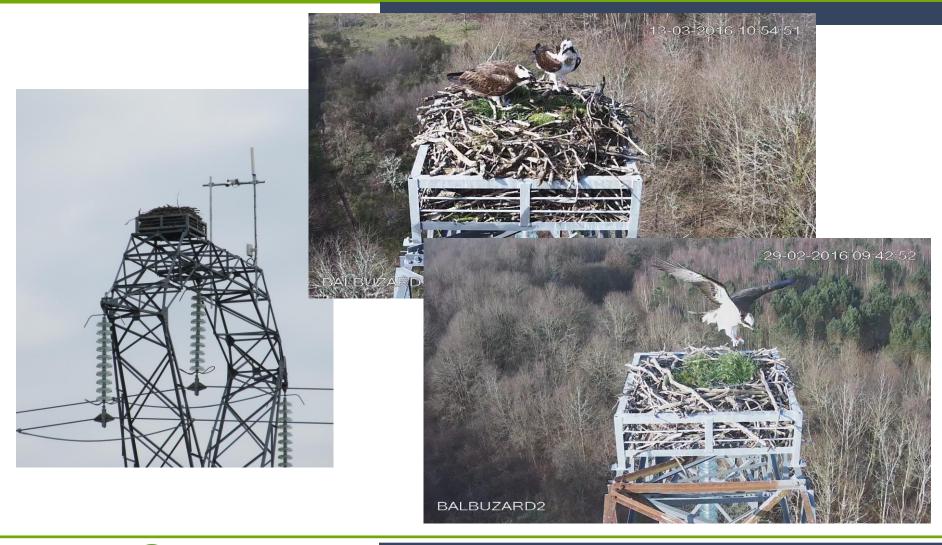

and inspire future action



## GOOD PRACTICE OF THE YEAR

## The Jury



**Gregg D. Ander**, Executive Consultant, Energy Foundation



Maguelonne Dejeant-Pons, Exec. Secretary of the Landscape Convention



Patrick Devine-Wright, Prof. of Human Geography, University of Exeter



Marie Donnelly, Director of Directorate C, DG Energy, EC



Baard Eilertsen, Founder of energy advisory company Truebase



Mike Hogan, Senior Advisor, Regulatory Assistance Project



**Jo Leinen**, MEP (PES), former chair of ENVI Committee



Gerd Leipold, former CEO of Greenpeace International

Catharina Sikow-Magny, Head of Unit B 1 at DG Energy, EC





- I. Introduction RGI
- II. 'Good Practice of the Year' award
- **III. Good Practices in Bird Protection**



## **RTE – One Flew over the Osprey's Nest**





## **REE – Mapping of Flight Paths**









## Thank you!

#### **Stephanie Bätjer**

#### Project Manager stephanie@renewables-grid.eu