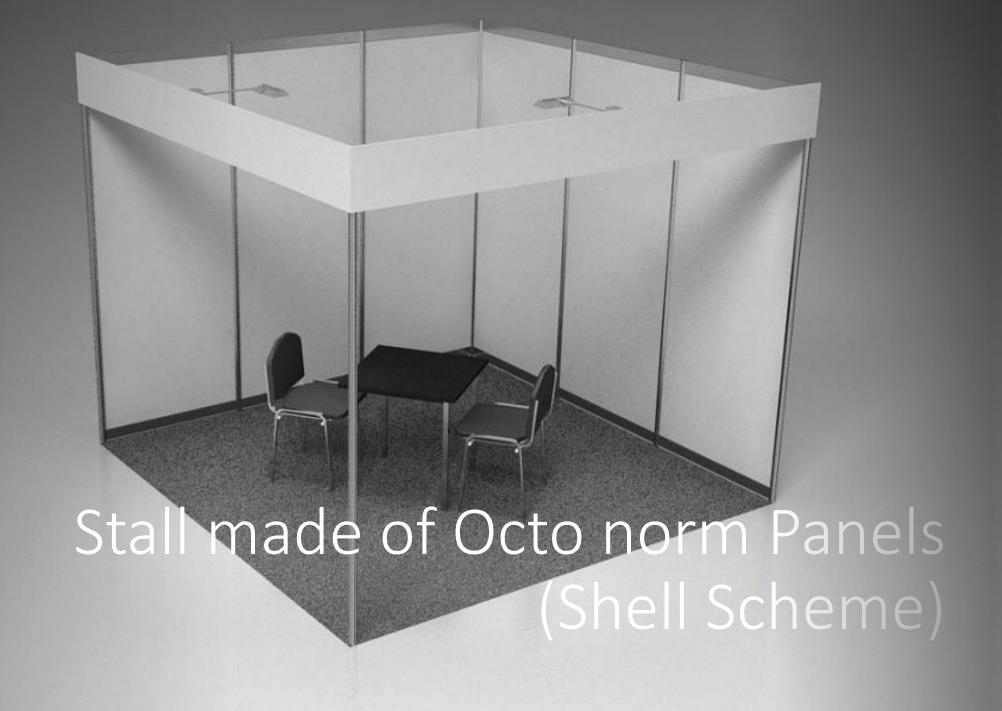

## FABRICATION RATES FOR EXHIBITION STALL CMS COP 14

12–17 FEBRUARY
SILK ROAD SAMARKAND, EXPO CENTER

| Fabrication on Category                             | Scope of Work for exhibition stalls                                                                                                                                                                                                                                                                                                                                                                                                                                               | Rate, per sq.m |
|-----------------------------------------------------|-----------------------------------------------------------------------------------------------------------------------------------------------------------------------------------------------------------------------------------------------------------------------------------------------------------------------------------------------------------------------------------------------------------------------------------------------------------------------------------|----------------|
| Type A                                              | Developed according to individual request                                                                                                                                                                                                                                                                                                                                                                                                                                         | 500 USD +      |
| Type B<br>(10 - 20 sq.m)                            | Concept design of stall/Exhibition (3D presentation)/Platform 100mm with aluminum channels, Reception/Good quality of plywood, MDF, wood wall and carpet flooring/Ink jet or eco solvent printing- pasted panel with lamination/Flowerpots with flower decoration, visitor's book/LED, white light, yellow light, spotlight, display light etc./LED TV-1 Nos, 42inches/Lounge sofa-2seater- 1 Nos, chairs-2nos, table-1nos, brochure rack-1nos and Dustbin-1nos Center Table-1nos | 450 USD        |
| Stall made of<br>Octo norm Panels<br>(Shell Scheme) | Table- 1 No., Chair - 2 Nos., Spotlight - 3 Nos., 15amp<br>Socket - 1 No., Fascia Name, Dustbin - 1 No. and Needle<br>Punch Synthetic Carpet.                                                                                                                                                                                                                                                                                                                                     | 320 USD        |