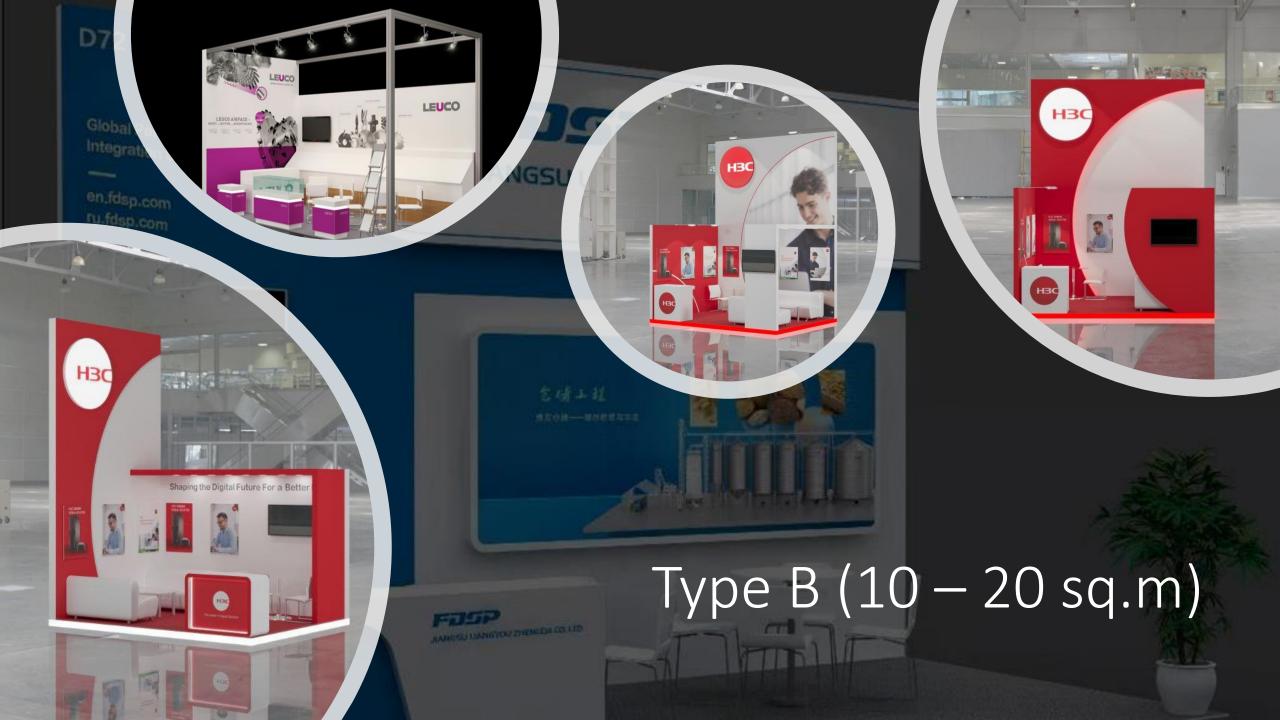

## FABRICATION RATES FOR EXHIBITION STALL CMS COP 14

12–17 FEBRUARY
SILK ROAD SAMARKAND, EXPO CENTER

| Fabrication on Category                             | Scope of Work for exhibition stalls                                                                                                                                                                                                                                                                                                                                                                                                                                               | Rate, per sq.m |
|-----------------------------------------------------|-----------------------------------------------------------------------------------------------------------------------------------------------------------------------------------------------------------------------------------------------------------------------------------------------------------------------------------------------------------------------------------------------------------------------------------------------------------------------------------|----------------|
| Type A                                              | Developed according to individual request                                                                                                                                                                                                                                                                                                                                                                                                                                         | 500 USD +      |
| Type B<br>(10 - 20 sq.m)                            | Concept design of stall/Exhibition (3D presentation)/Platform 100mm with aluminum channels, Reception/Good quality of plywood, MDF, wood wall and carpet flooring/Ink jet or eco solvent printing- pasted panel with lamination/Flowerpots with flower decoration, visitor's book/LED, white light, yellow light, spotlight, display light etc./LED TV-1 Nos, 42inches/Lounge sofa-2seater- 1 Nos, chairs-2nos, table-1nos, brochure rack-1nos and Dustbin-1nos Center Table-1nos | 450 USD        |
| Stall made of<br>Octo norm Panels<br>(Shell Scheme) | Table- 1 No., Chair - 2 Nos., Spotlight - 3 Nos., 15amp<br>Socket - 1 No., Fascia Name, Dustbin - 1 No. and Needle<br>Punch Synthetic Carpet.                                                                                                                                                                                                                                                                                                                                     | 320 USD        |