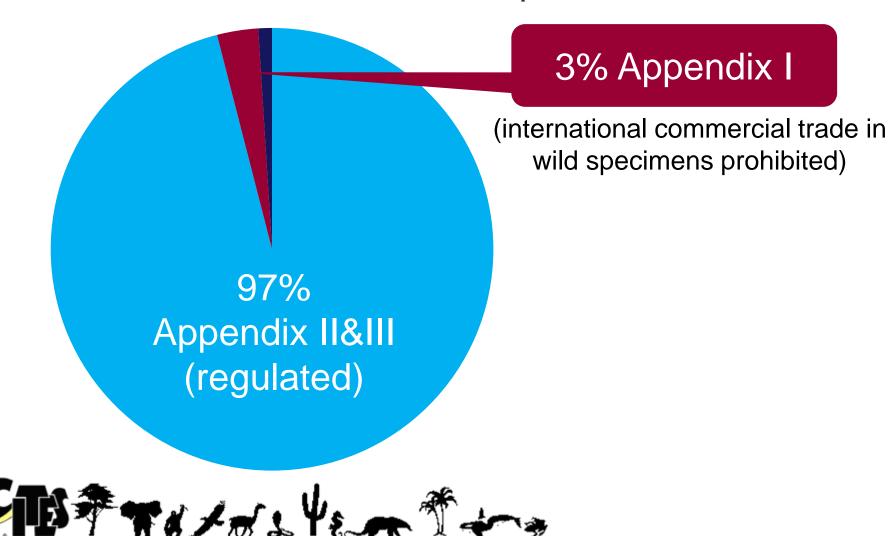

### **Appendix I:**

- Species threatened with extinction.
- International commercial trade in wild-taken specimens is generally prohibited

### **Appendix II:**

- Species not necessarily threatened with extinction, but for which trade must be controlled to avoid their becoming so.
- International commercial trade is allowed but regulated

### **Appendix III:**

- Species for which a country is asking Parties to help with its protection.
- International trade is permitted but regulated.