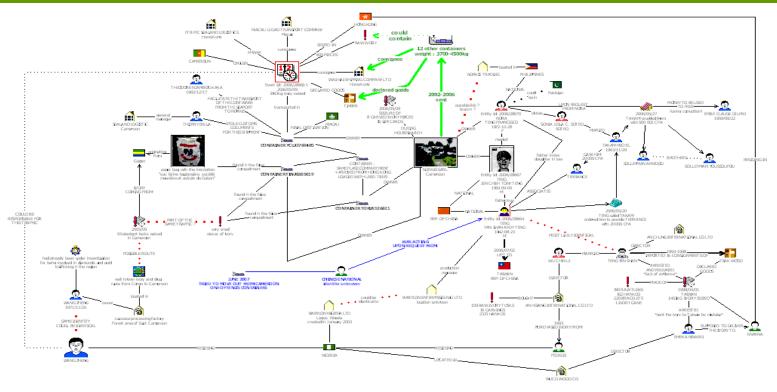

### Combating wildlife trafficking

- Inter-agency collaboration and cooperation at the national and international level are essential
  - CITES Authorities
  - Customs
  - Police
  - Prosecutor
  - **—** ...

# The ICCWC response

he CITES Secretariat

POL

Complementary mandates

forces as

on Drugs and Crime and expertise

Bank

Extensive national and regional networks

## ICCWC's five focus areas

- 1. Strengthening cooperation and coordination
- 2. Facilitating analysis of national responses
- 3. Building **capacity** at national levels
- 4. Raising **awareness** and **political support**
- 5. Using **knowledge** and **innovation** to inform contemporary responses to wildlife crime