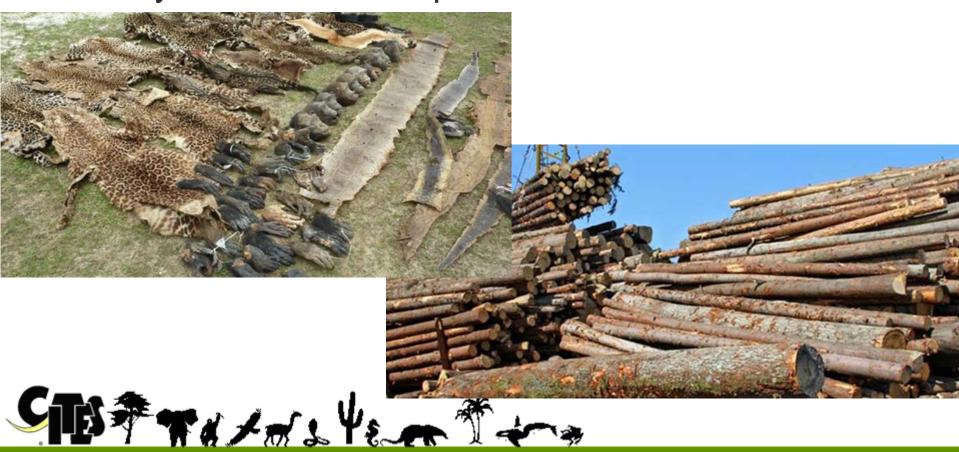

### Wildlife crime: A serious and global threat

Wildlife crime threatens the survival of some of the world's most charismatic species, as well as many lesser-known species.

### Wildlife crime: A serious and global threat

- Wide range from opportunistic and organized to highly sophisticated networks
- High value, profit, volume change in scale, nature of the crime and illegal trade dynamics
- Low punishments

### Wildlife crime: A serious and global threat

**Reality**: criminals, on a day to day basis, make more \$\$ from illegally harvesting and trading some animals and plants than from dealing in narcotics, weapons or humans.