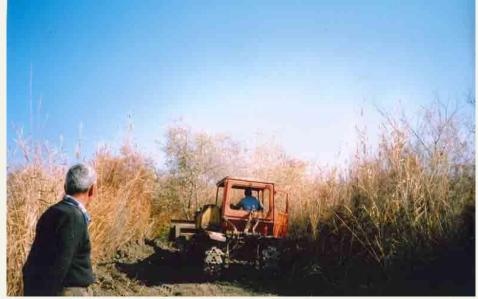

### Tajikistan (cont.)

Artificial prevention (Nurek HPS) of natural foods leads to swamping of some parts – and drying of others: drainage needed to be restored

## Planning of practical works in the reserve: