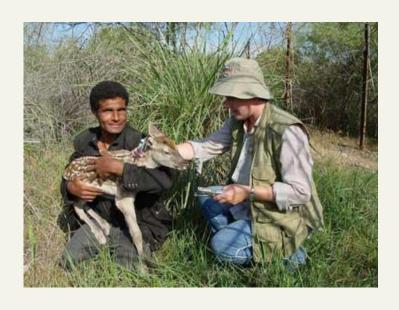

# What we were doing: Uzbekistan

 Technical support to nature reserves

 BD habitats (Kyzylkumskii, Badai-Tugai, Zarafshanskii): The first tranche – 5000\$ for three reserves in 1999 from LHI

Follow up of the BD captive breeding as an intermediate phase of reintroduction in Zarafshan river valley (initial phase developed with the support of CNRS – France and French Embassy in Uzbekistan)

#### WWF Central Asian Programme

- Building of additional pens for breeding deer
- Feeding, veterinary support
- Behavioral and ecological observations
- Preparation of groups for releases

First 2 releases – 2006- 2008

- Management of released groups:
- Attractive feeding;
- Observations of the process of adaptation;

Successful adaptation to the wild life – reproduction in the wild

- Over-population of Badai-tugai (in pens and in nature): necessity to take away an important part of animals;
- Intent to increase the area –
   preparation for reintroduction in
   riparian forests of Amudaria delta
   (cooperation with UNDP project)