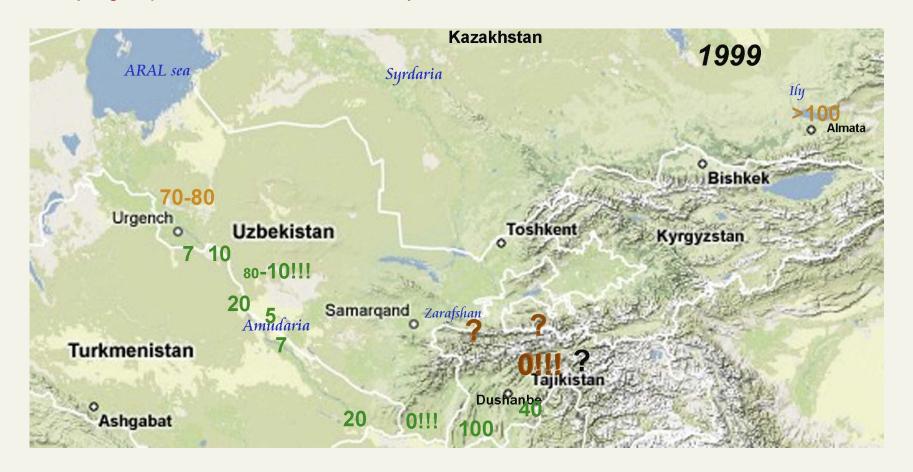

# Second phase of population decline – threat of extinction

- After the break of the former Soviet Union only 350 BD rested in all populations throughout the area - as a result of poaching.
- Major groups in Amudaria river valley –common threat in case of various disasters

# Variability of opportunities

- Habitat destruction along Amudaria (10% of riparian forests rests)
- Recovery of riparian forests in Syrdaria and Ily valleys