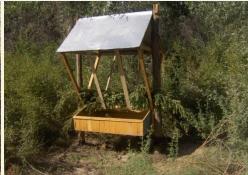

> Providing forage for deer in pens

#### WWF Central Asian Programme

- Building of additional pens for breeding deer
- Feeding, veterinary support
- Behavioral and ecological observations
- Preparation of groups for releases

First 2 releases – 2006- 2008