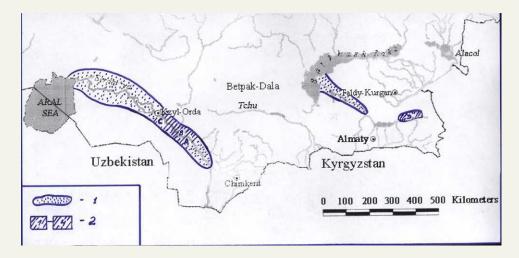

The research, monitoring and later practical activities cover all subspecies' populations in :

-Tajikistan

1 – Tigrovaja balka,

2 – Romit

- Kazakhstan

3-Karatchingil,

8-Turkistan, Syrdaria

- Uzbekistan

4 - Kyzylkumskii, 5-Badai-Tugai,

6 – Zarafshan

- and Turkmenistan

7- middle reaches of Amudaria