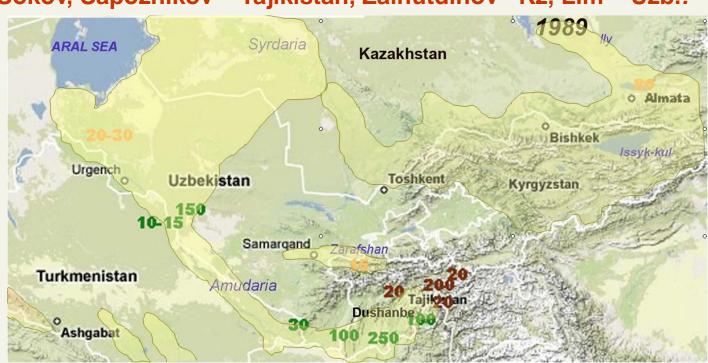

Disappeared from Tedjen, Murgab, Lower Amudaria, Zarafshan, all Syrdaria valley (1962), Ily....

Activities on the species restoration in 1960-th-70-th – initiated by Abdusaliamov, Sokov, Sapoznikov – Tajikistan, Zainutdinov –Kz, Lim – Uzb.:

**Tajikistan** (1961): Romit, Karatau, Sarykhosor, Dashtidjum, Zarafshan

**Uzbekistan** (1976) : Badai-Tugai

**Kazakhstan** (1981): *Karatchingil* 

# Next steps for species restoration – potential opportunities

By **1989** there were about **900** BD totally in all groups, with potential for population growth up to **4000 – 5000** animals.

This survey became in 2000-2001 the base for BD MOU and Action Plan Development (CMS / Bonn Convention)