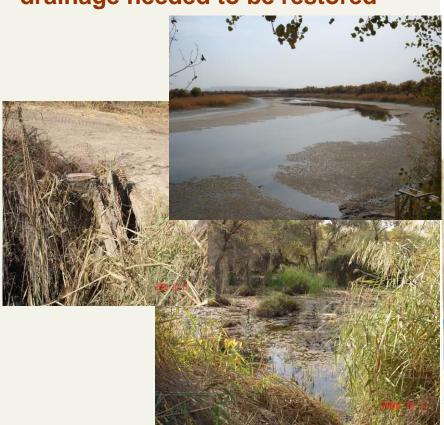

### Tajikistan (cont.)

Artificial prevention (Nurek HPS) of natural foods leads to swamping of some parts – and drying of others: drainage needed to be restored

## Planning of practical works in the reserve: