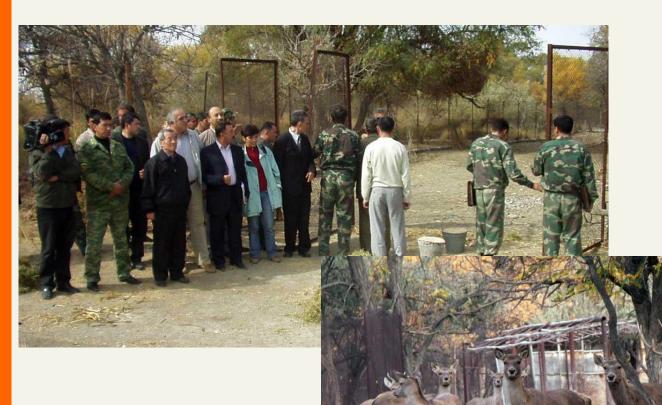

#### WWF Central Asian Programme

- Building of additional pens for breeding deer
- Feeding, veterinary support
- Behavioral and ecological observations
- Preparation of groups for releases

First 2 releases – 2006- 2008

- Management of released groups:
- Attractive feeding;
- Observations of the process of adaptation;

Successful adaptation to the wild life – reproduction in the wild

- Over-population of Badai-tugai (in pens and in nature): necessity to take away an important part of animals;
- Intent to increase the area –
   preparation for reintroduction in
   riparian forests of Amudaria delta
   (cooperation with UNDP project)

#### Problems – especially of the last years:

- Very complicated administrative / bank procedures (problems with money transfer)
- No new releases (in spite of necessity)

Fortunately some deer spontaneously escaped from the pens)