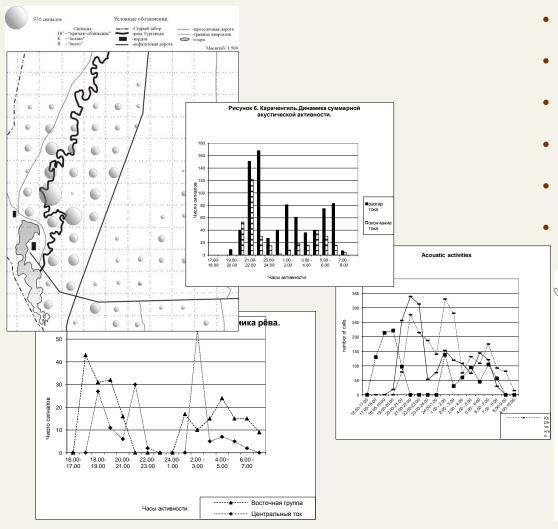

# Measures on population sustainable management were based on in-depth analysis of the ecology, social behavior of BD:

- Habitat preferences;
- Size and structure of groups;
- Phenology
- Space distribution /homeranges;
- Dynamics of acoustic activities;
- Variability of seasonal behavior, etc...