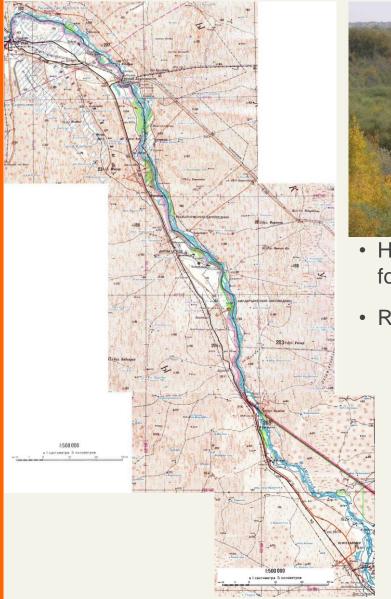

The research, monitoring and later practical activities cover all subspecies' populations in :

-Tajikistan

1 – Tigrovaja balka,

2 – Romit

- Kazakhstan

3-Karatchingil,

8-Turkistan, Syrdaria

- Uzbekistan

4 - Kyzylkumskii, 5-Badai-Tugai,

6 – Zarafshan

- and Turkmenistan

7- middle reaches of Amudaria