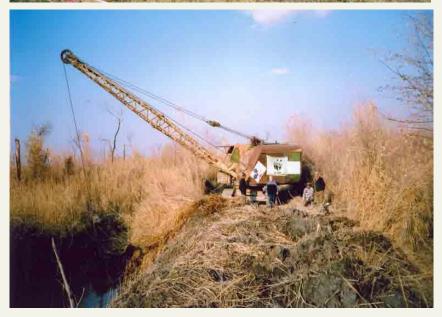

### Tajikistan (cont.)

Artificial prevention (Nurek HPS) of natural foods leads to swamping of some parts – and drying of others: drainage needed to be restored

## Planning of practical works in the reserve: