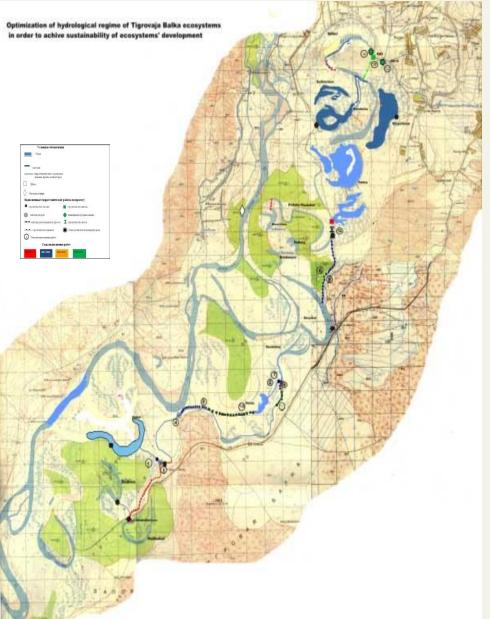

### Tajikistan (cont.)

Artificial prevention (Nurek HPS) of natural foods leads to swamping of some parts – and drying of others: drainage needed to be restored

## Planning of practical works in the reserve: