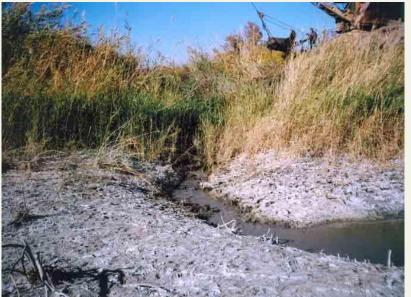

### Tajikistan (cont.)

Artificial prevention (Nurek HPS) of natural foods leads to swamping of some parts – and drying of others: drainage needed to be restored