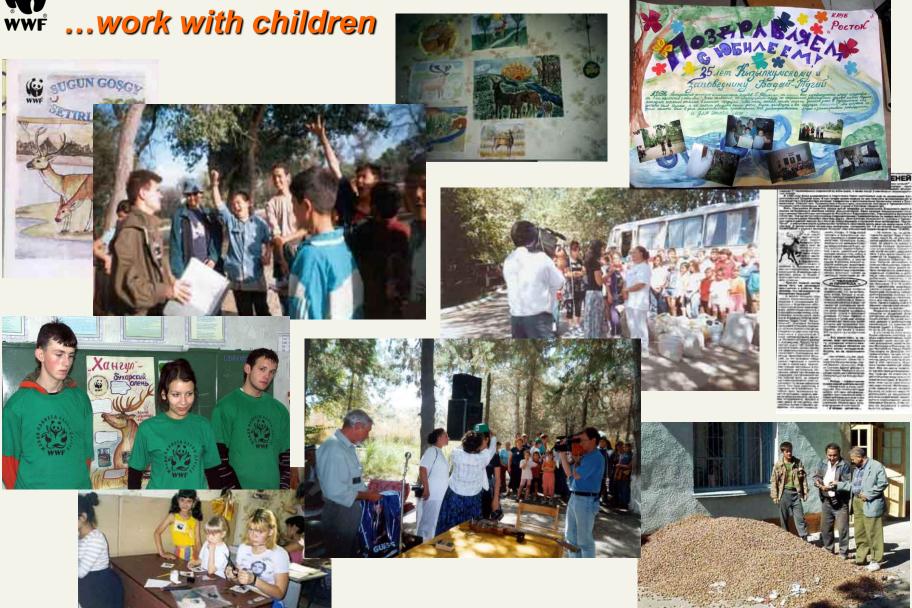

#### > Human dimension activities:

Gravel quarry work in Zarafshan river bed

- Work with children, youth;
- Practical activities forage supply for deer – kids competitions
- Natural museum, excursions, movable exhibitions, etc.