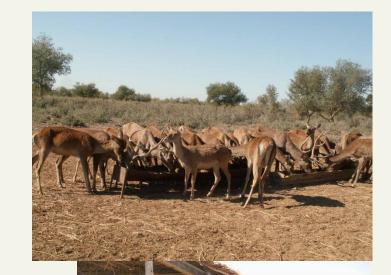

> Providing forage for deer in pens

- Management of released groups:
- Attractive feeding;
- Observations of the process of adaptation;

Successful adaptation to the wild life – reproduction in the wild

- Over-population of Badai-tugai (in pens and in nature): necessity to take away an important part of animals;
- Intent to increase the area –
   preparation for reintroduction in
   riparian forests of Amudaria delta
   (cooperation with UNDP project)