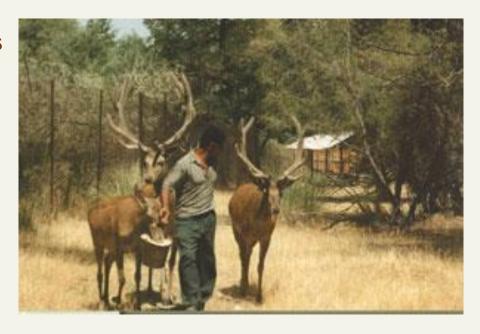

# What we were doing: Uzbekistan

 Technical support to nature reserves

 BD habitats (Kyzylkumskii, Badai-Tugai, Zarafshanskii): The first tranche – 5000\$ for three reserves in 1999 from LHI

Follow up of the BD captive breeding as an intermediate phase of reintroduction in Zarafshan river valley (initial phase developed with the support of CNRS – France and French Embassy in Uzbekistan)

> Providing forage for deer in pens