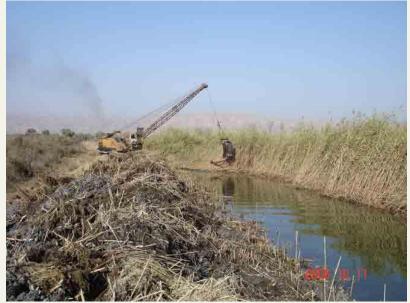

### Tajikistan (cont.)

Artificial prevention (Nurek HPS) of natural foods leads to swamping of some parts – and drying of others: drainage needed to be restored

## Planning of practical works in the reserve: