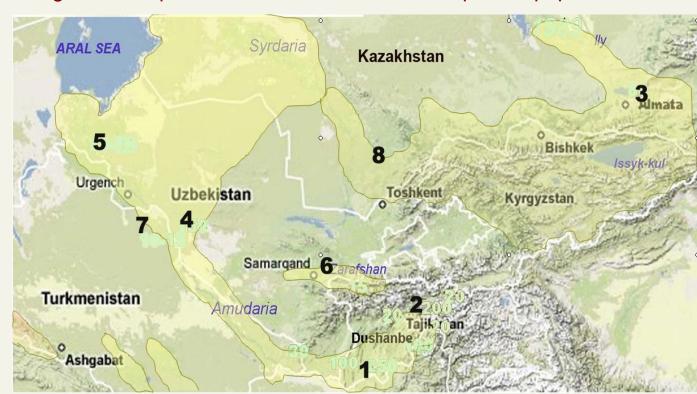

The research, monitoring and later practical activities cover all subspecies' populations in :

-Tajikistan

1 – Tigrovaja balka,

2 – Romit

- Kazakhstan

3-Karatchingil,

8-Turkistan, Syrdaria

- Uzbekistan

4 - Kyzylkumskii, 5-Badai-Tugai,

6 – Zarafshan

- and Turkmenistan

7- middle reaches of Amudaria