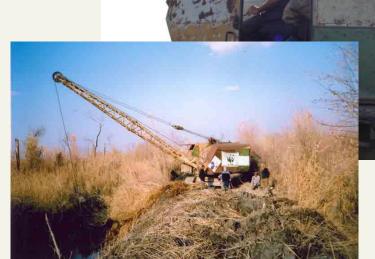

### Tajikistan (cont.)

Artificial prevention (Nurek HPS) of natural foods leads to swamping of some parts – and drying of others: drainage needed to be restored

## Planning of practical works in the reserve: