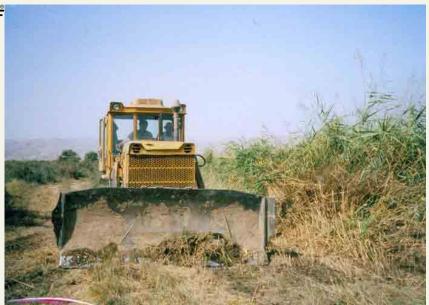

### Tajikistan (cont.)

Artificial prevention (Nurek HPS) of natural foods leads to swamping of some parts – and drying of others: drainage needed to be restored

## Planning of practical works in the reserve: