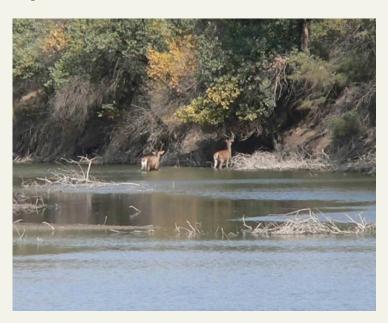

The research, monitoring and later practical activities cover all subspecies' populations in :

-Tajikistan

1 – Tigrovaja balka,

2 – Romit

- Kazakhstan

3-Karatchingil,

8-Turkistan, Syrdaria

- Uzbekistan

4 - Kyzylkumskii, 5-Badai-Tugai,

6 – Zarafshan

- and Turkmenistan

7- middle reaches of Amudaria

# Second phase of population decline – threat of extinction

- After the break of the former Soviet Union only 350 BD rested in all populations throughout the area - as a result of poaching.
- Major groups in Amudaria river valley –common threat in case of various disasters